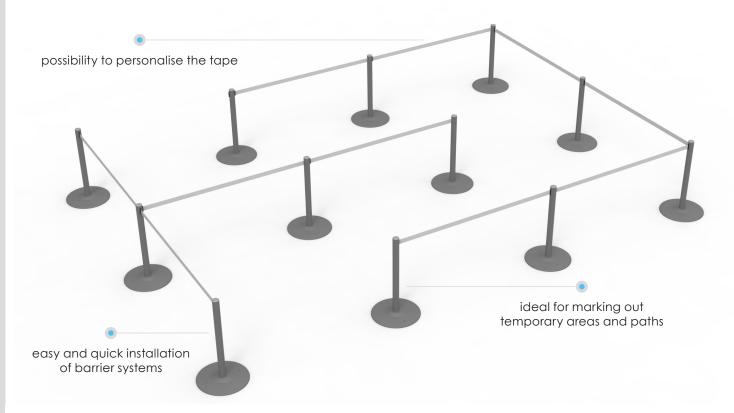

Retractable barrier post

| Height [cm]        | 85 |
|--------------------|----|
| Base diameter [cm] | 45 |
| Pole diameter [cm] | 7  |

| Material    | powder coated steel                                               |
|-------------|-------------------------------------------------------------------|
| Weight [kg] | 8                                                                 |
| Таре        | length: 300 cm, width: 5 cm, print: print on the tape (optional)* |
| Mechanism   | spring based webbing retractor, magnetic belt end                 |

<sup>\*</sup> The print is made by digital printing on a polyester fabric tape; available colours of tape for digital printing according to the Neoplain sampler: Gray (12), White (01), Ecru (11)\*\*, Beige (10)\*\*; background colour has a significant impact on the final colour of the print, which is why we recommend printing on a white tape - White (01), in the case of printing on a tape other than white, the logotypes are made in dark, contrasting colours; we do not make white prints on coloured tapes; it is possible to order a sample print on any fabric from the Neoplain palette.