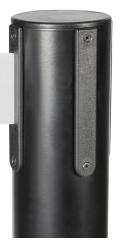

Retractable barrier post

| Height [cm]        | 85 |
|--------------------|----|
| Base diameter [cm] | 45 |
| Pole diameter [cm] | 7  |

| Material    | powder coated steel                                               |
|-------------|-------------------------------------------------------------------|
| Weight [kg] | 8                                                                 |
| Таре        | length: 300 cm, width: 5 cm, print: print on the tape (optional)* |
| Mechanism   | spring based webbing retractor, magnetic belt end                 |