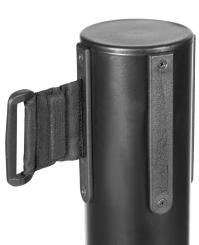

Retractable barrier post

| Height [cm]        | 85 |
|--------------------|----|
| Base diameter [cm] | 45 |
| Pole diameter [cm] | 7  |

| Material    | powder coated steel                                               |
|-------------|-------------------------------------------------------------------|
| Weight [kg] | 8                                                                 |
| Таре        | length: 300 cm, width: 5 cm, print: print on the tape (optional)* |
| Mechanism   | spring based webbing retractor, magnetic belt end                 |