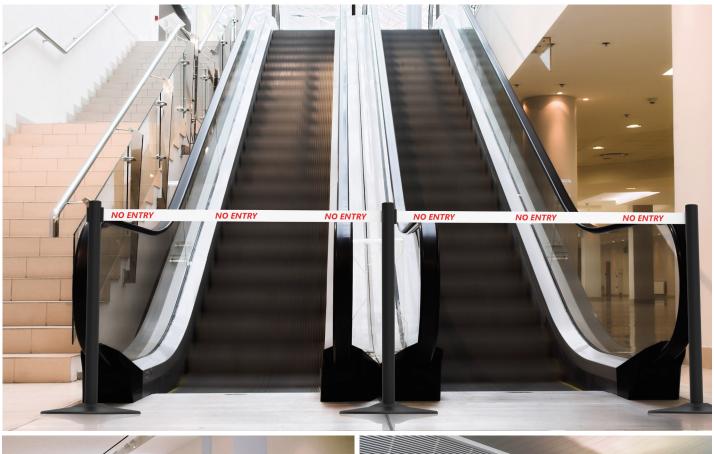

Retractable barrier post

| Height [cm]        | 85 |
|--------------------|----|
| Base diameter [cm] | 45 |
| Pole diameter [cm] | 7  |

| Material    | powder coated steel                                               |
|-------------|-------------------------------------------------------------------|
| Weight [kg] | 8                                                                 |
| Таре        | length: 300 cm, width: 5 cm, print: print on the tape (optional)* |
| Mechanism   | spring based webbing retractor, magnetic belt end                 |

<sup>\*</sup> The print is made by digital printing on a polyester fabric tape; available colours of tape for digital printing according to the Neoplain sampler: Gray (12), White (01), Ecru (11)\*\*, Beige (10)\*\*; background colour has a significant impact on the final colour of the print, which is why we recommend printing on a white tape - White (01), in the case of printing on a tape other than white, the logotypes are made in dark, contrasting colours; we do not make white prints on coloured tapes; it is possible to order a sample print on any fabric from the Neoplain palette.